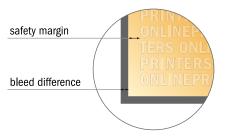

#### Safety margin

Maintaining 5.00 mm space between the text/information and the edge of the trimmed format prevents undesirable cuts.

#### Please note:

- Allow for trim allowance and safety margin according to instructions.
- Arrange background graphics, images or graphics up to the edge of the data format.
- Tolerances may occur during production due to cutting, punching and folding processes.
- This sketch is not drawn to scale.
- Printing data: Instructions and templates can be found under the menu item "Printing data" at www.onlineprinters.com.