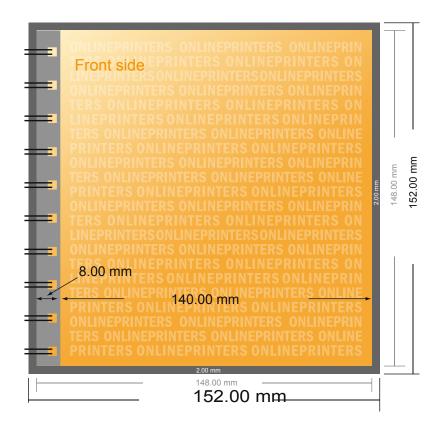

### Menus

A5-Square

- Data format (incl. 2.00 mm bleed): 15.20 x 15.20 cm
- Trimmed size: 14.80 x 14.80 cm

#### Safety margin

Maintaining 5.00 mm space between the text/information and the edge of the trimmed format prevents undesirable cuts.

#### Please note:

- Allow for trim allowance and safety margin according to instructions.
- Arrange background graphics, images or graphics up to the edge of the data format.
- Tolerances may occur during production due to cutting, punching and folding processes.
- This sketch is not drawn to scale.
- Printing data: Instructions and templates can be found under the menu item "Printing data" at www.onlineprinters.com.