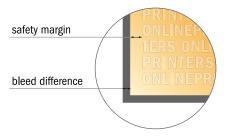

#### Safety margin

Maintaining 5.00 mm space between the text/information and the edge of the trimmed format prevents undesirable cuts.

#### Please note:

- Allow for trim allowance and safety margin according to instructions.
- Arrange background graphics, images or graphics up to the edge of the data format.
- Tolerances may occur during production due to cutting, punching and folding processes.
- This sketch is not drawn to scale.
- Printing data: Instructions and templates can be found under the menu item "Printing data" at www.onlineprinters.com.