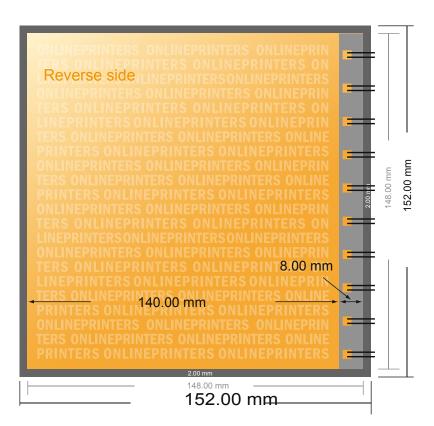

### Menus

A5-Square

- Data format (incl. 2.00 mm bleed): 15.20 x 15.20 cm
- Trimmed size: 14.80 x 14.80 cm

#### Safety margin

Maintaining 5.00 mm space between the text/information and the edge of the trimmed format prevents undesirable cuts.

#### Please note:

- Allow for trim allowance and safety margin according to instructions.
- Arrange background graphics, images or graphics up to the edge of the data format.
- Tolerances may occur during production due to cutting, punching and folding processes.
- This sketch is not drawn to scale.
- Printing data: Instructions and templates can be found under the menu item "Printing data" at www.onlineprinters.com.