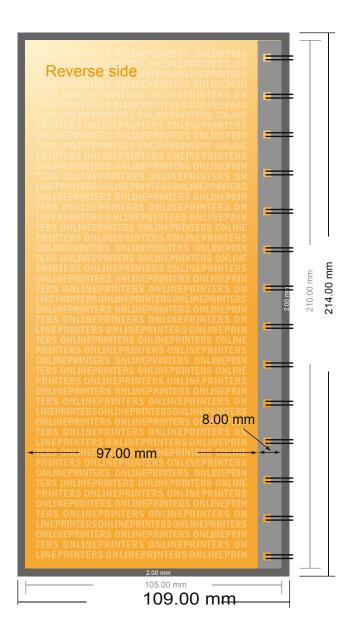

# DATA SHEET

## **W**ONLINE**PRINTERS**

### Menus

DL • Portrait

- Data format (incl. 2.00 mm bleed): 10.90 x 21.40 cm
- Trimmed size: 10.50 x 21.00 cm

#### Safety margin

Maintaining 5.00 mm space between the text/information and the edge of the trimmed format prevents undesirable cuts.

#### Please note:

- Allow for trim allowance and safety margin according to instructions.
- Arrange background graphics, images or graphics up to the edge of the data format.
- Tolerances may occur during production due to cutting, punching and folding processes.
- This sketch is not drawn to scale.
- Printing data: Instructions and templates can be found under the menu item "Printing data" at www.onlineprinters.com.