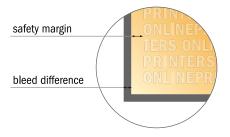

#### Safety margin

Maintaining 5.00 mm space between the text/information and the edge of the trimmed format prevents undesirable cuts.