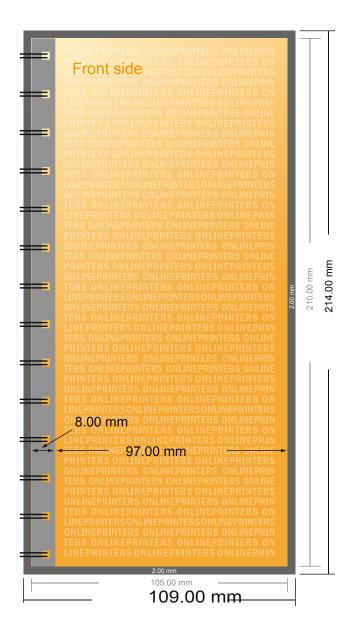

# DATA SHEET

## **W**ONLINE**PRINTERS**

### Menus

DL • Portrait

- Data format (incl. 2.00 mm bleed): 10.90 x 21.40 cm
- Trimmed size: 10.50 x 21.00 cm

#### Safety margin

Maintaining 5.00 mm space between the text/information and the edge of the trimmed format prevents undesirable cuts.

#### Please note:

- Allow for trim allowance and safety margin according to instructions.
- Arrange background graphics, images or graphics up to the edge of the data format.
- Tolerances may occur during production due to cutting, punching and folding processes.
- This sketch is not drawn to scale.
- Printing data: Instructions and templates can be found under the menu item "Printing data" at www.onlineprinters.com.