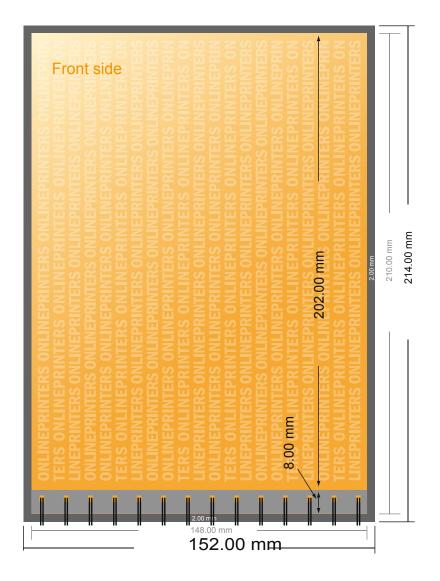

## Menus

A5 • Landscape

- Data format (incl. 2.00 mm bleed): 21.40 x 15.20 cm
- Trimmed size: 21.00 x 14.80 cm
- Safety margin

Maintaining 5.00 mm space between the text/information and the edge of the trimmed format prevents undesirable cuts.

## Please note:

- Allow for trim allowance and safety margin according to instructions.
- Arrange background graphics, images or graphics up to the edge of the data format.
- Tolerances may occur during production due to cutting, punching and folding processes.
- This sketch is not drawn to scale.
- Printing data: Instructions and templates can be found under the menu item "Printing data" at www.onlineprinters.com.