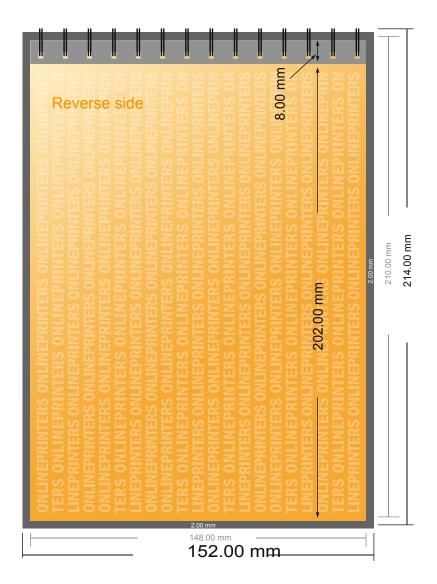

## Menus

A5 • Landscape

- Data format (incl. 2.00 mm bleed): 21.40 x 15.20 cm
- Trimmed size: 21.00 x 14.80 cm
- Safety margin

Maintaining 5.00 mm space between the text/information and the edge of the trimmed format prevents undesirable cuts.

## Please note:

- Allow for trim allowance and safety margin according to instructions.
- Arrange background graphics, images or graphics up to the edge of the data format.
- Tolerances may occur during production due to cutting, punching and folding processes.
- This sketch is not drawn to scale.
- Printing data: Instructions and templates can be found under the menu item "Printing data" at www.onlineprinters.com.