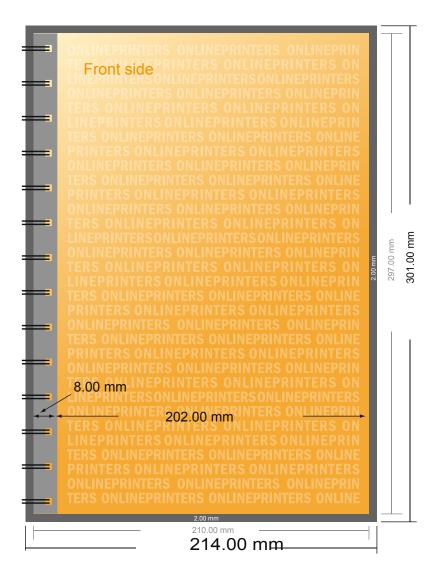

## Menus

A4 • Portrait

- Data format (incl. 2.00 mm bleed): 21.40 x 30.10 cm
- Trimmed size: 21.00 x 29.70 cm
- Safety margin

Maintaining 5.00 mm space between the text/information and the edge of the trimmed format prevents undesirable cuts.

## Please note:

- Allow for trim allowance and safety margin according to instructions.
- Arrange background graphics, images or graphics up to the edge of the data format.
- Tolerances may occur during production due to cutting, punching and folding processes.
- This sketch is not drawn to scale.
- Printing data: Instructions and templates can be found under the menu item "Printing data" at www.onlineprinters.com.