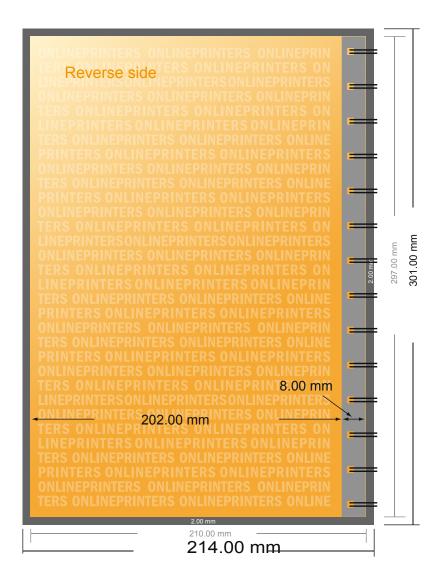

## Menus

A4 • Portrait

- Data format (incl. 2.00 mm bleed): 21.40 x 30.10 cm
- Trimmed size: 21.00 x 29.70 cm
- Safety margin

Maintaining 5.00 mm space between the text/information and the edge of the trimmed format prevents undesirable cuts.

## Please note:

- Allow for trim allowance and safety margin according to instructions.
- Arrange background graphics, images or graphics up to the edge of the data format.
- Tolerances may occur during production due to cutting, punching and folding processes.
- This sketch is not drawn to scale.
- Printing data: Instructions and templates can be found under the menu item "Printing data" at www.onlineprinters.com.