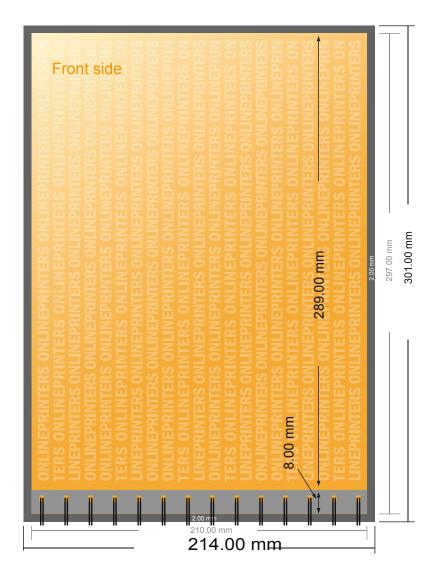

## Menus

A4 • Landscape

- Data format (incl. 2.00 mm bleed): 30.10 x 21.40 cm
- Trimmed size: 29.70 x 21.00 cm
- Safety margin

Maintaining 5.00 mm space between the text/information and the edge of the trimmed format prevents undesirable cuts.

## Please note:

- Allow for trim allowance and safety margin according to instructions.
- Arrange background graphics, images or graphics up to the edge of the data format.
- Tolerances may occur during production due to cutting, punching and folding processes.
- This sketch is not drawn to scale.
- Printing data: Instructions and templates can be found under the menu item "Printing data" at www.onlineprinters.com.