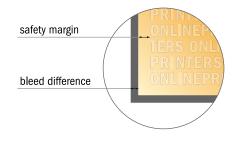

## Menus

A4 • Landscape

- Data format (incl. 2.00 mm bleed): 30.10 x 21.40 cm
- Trimmed size:29.70 x 21.00 cm
- Safety margin

Maintaining 5.00 mm space between the text/information and the edge of the trimmed format prevents undesirable cuts.

## Please note:

- Allow for trim allowance and safety margin according to instructions.
- Arrange background graphics, images or graphics up to the edge of the data format.
- Tolerances may occur during production due to cutting, punching and folding processes.
- This sketch is not drawn to scale.
- Printing data: Instructions and templates can be found under the menu item "Printing data" at www.onlineprinters.com.