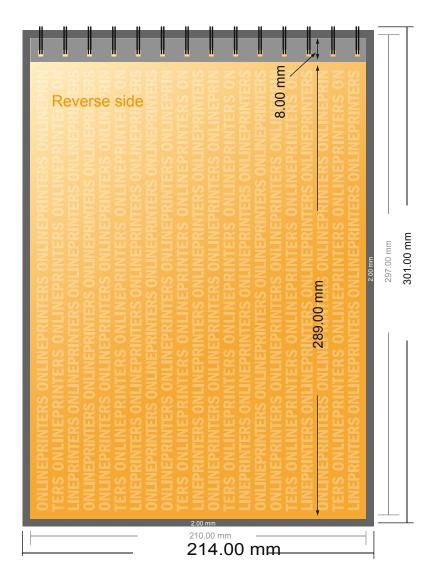

## Menus

A4 • Landscape

- Data format (incl. 2.00 mm bleed): 30.10 x 21.40 cm
- Trimmed size:29.70 x 21.00 cm
- Safety margin

Maintaining 5.00 mm space between the text/information and the edge of the trimmed format prevents undesirable cuts.

## Please note:

- Allow for trim allowance and safety margin according to instructions.
- Arrange background graphics, images or graphics up to the edge of the data format.
- Tolerances may occur during production due to cutting, punching and folding processes.
- This sketch is not drawn to scale.
- Printing data: Instructions and templates can be found under the menu item "Printing data" at www.onlineprinters.com.