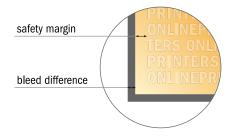

## Menus

A4 • Landscape

- Data format (incl. 2.00 mm bleed): 30.10 x 21.40 cm
- Trimmed size: 29.70 x 21.00 cm
- Safety margin

Maintaining 5.00 mm space between the text/information and the edge of the trimmed format prevents undesirable cuts.

## Please note:

- Allow for trim allowance and safety margin according to instructions.
- Arrange background graphics, images or graphics up to the edge of the data format.
- Tolerances may occur during production due to cutting, punching and folding processes.
- This sketch is not drawn to scale.
- Printing data: Instructions and templates can be found under the menu item "Printing data" at www.onlineprinters.com.