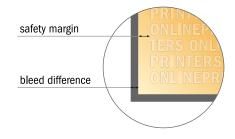

## Safety margin

Maintaining 4 mm space between the text/information and the edge of the trimmed format prevents undesirable cuts.

## Please note:

- Allow for trim allowance and safety margin according to instructions.
- Arrange background graphics, images or graphics up to the edge of the data format.
- Tolerances may occur during production due to cutting, punching and folding processes.
- This sketch is not drawn to scale.
- Printing data: Instructions and templates can be found under the menu item "Printing data" at www.onlineprinters.com.