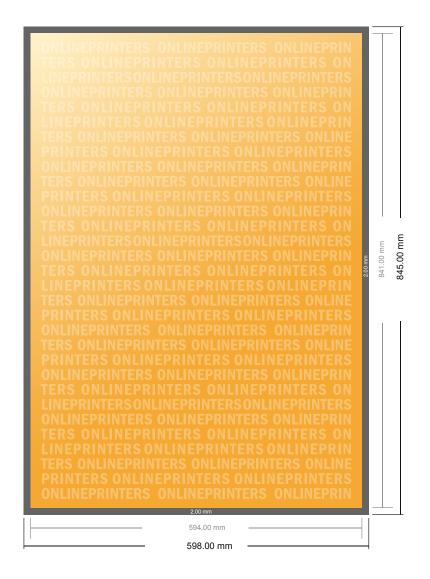

## Pavement Signs Standard, incl. print

DIN-A1

- Data format (incl. 2.00 mm bleed): 59.80 x 84.50 cm
- Trimmed size: 59.40 x 84.10 cm