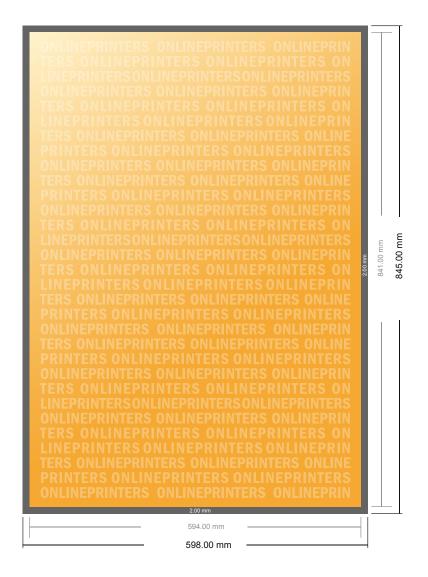

## **Plots**

DIN-A1

- Data format (incl. 2.00 mm bleed): 59.80 x 84.50 cm
- Trimmed size: 59.40 x 84.10 cm