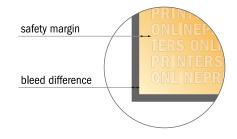

## Safety margin

Maintaining 4 mm space between the text/information and the edge of the trimmed format prevents undesirable cuts.

## Please note:

- Allow for trim allowance and safety margin according to instructions.
- Arrange background graphics, images or graphics up to the edge of the data format.
- Tolerances may occur during production due to cutting, punching and folding processes.
- This sketch is not drawn to scale.
- Printing data: Instructions and templates can be found under the menu item "Printing data" at www.onlineprinters.com.