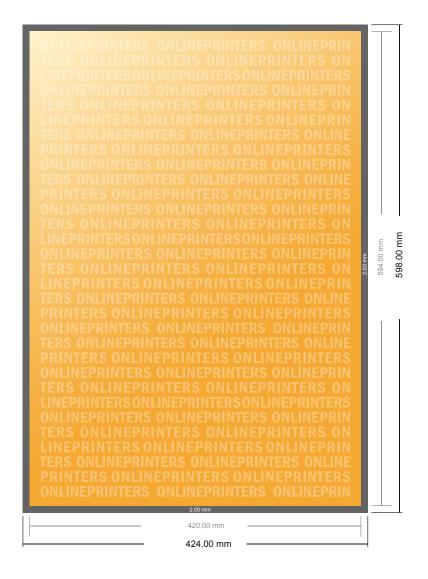

## **Plots**

A2

- Data format (incl. 2.00 mm bleed): 42.40 x 59.80 cm
- Trimmed size: 42.00 x 59.40 cm