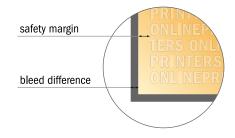

## Safety margin

Maintaining 4 mm space between the text/information and the edge of the trimmed format prevents undesirable cuts.

## Please note:

- Allow for trim allowance and safety margin according to instructions.
- Arrange background graphics, images or graphics up to the edge of the data format.
- Tolerances may occur during production due to cutting, punching and folding processes.
- This sketch is not drawn to scale.
- Printing data: Instructions and templates can be found under the menu item "Printing data" at www.onlineprinters.com.