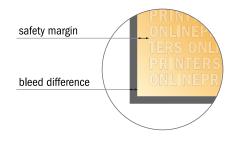

## Safety margin

Maintaining 4 mm space between the text/information and the edge of the trimmed format prevents undesirable cuts.