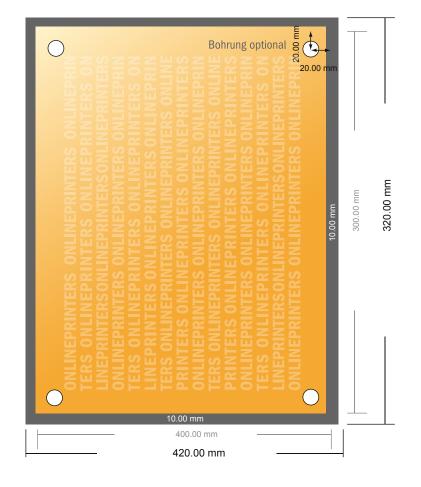

## Advertising signs

40.0 x 30.0 cm

- Data format (incl. 10.00 mm bleed): 42.00 x 32.00 cm
- Trimmed size: 40.00 x 30.00 cm

## Please note:

- Allow for trim allowance and safety margin according to instructions.
- Arrange background graphics, images or graphics up to the edge of the data format.
- Tolerances may occur during production due to cutting, punching and folding processes.
- This sketch is not drawn to scale.
- Printing data: Instructions and templates can be found under the menu item "Printing data" at www.onlineprinters.com.