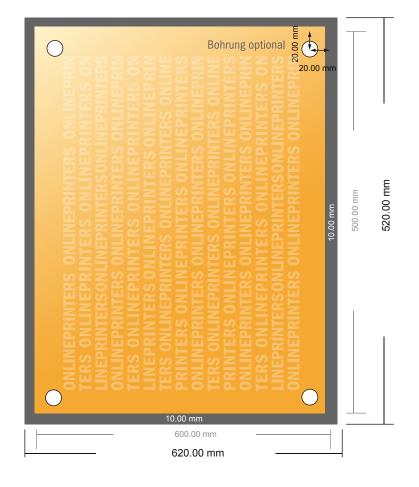

## Advertising signs

60.0 x 50.0 cm

- Data format (incl. 10.00 mm bleed): 62.00 x 52.00 cm
- Trimmed size: 60.00 x 50.00 cm