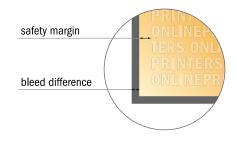

## Safety margin

Maintaining 4 mm space between the text/information and the edge of the trimmed format prevents undesirable cuts.