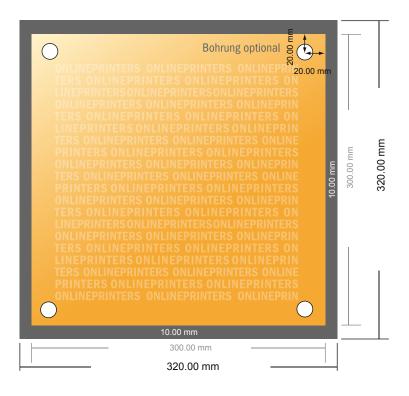

# Advertising signs

30.0 x 30.0 cm

- Data format (incl. 10.00 mm bleed): 32.00 x 32.00 cm
- Trimmed size: 30.00 x 30.00 cm

#### Safety margin

Maintaining 4 mm space between the text/information and the edge of the trimmed format prevents undesirable cuts.