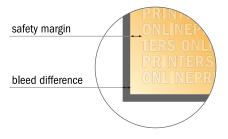

#### Safety margin

Maintaining 4 mm space between the text/information and the edge of the trimmed format prevents undesirable cuts.