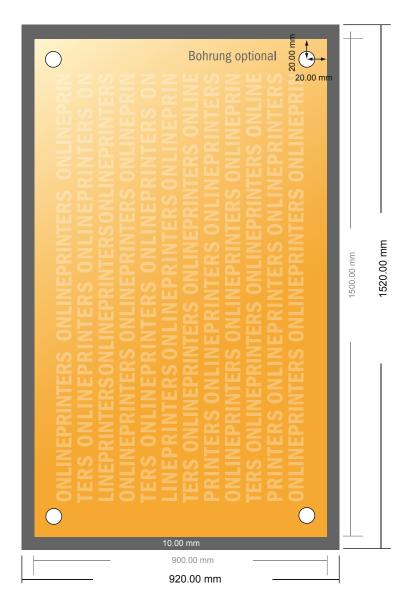

## Advertising signs

150.0 x 90.0 cm

- Data format (incl. 10.00 mm bleed): 152.00 x 92.00 cm
- Trimmed size: 150.00 x 90.00 cm