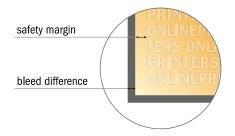

## Safety margin

Maintaining 4 mm space between the text/information and the edge of the trimmed format prevents undesirable cuts.