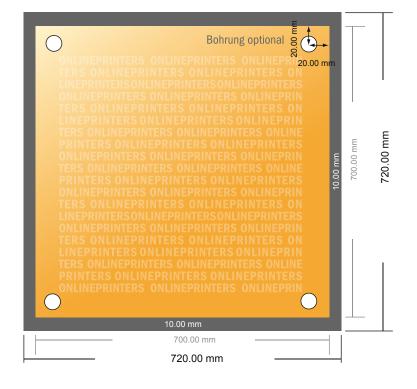

## Advertising signs

70.0 x 70.0 cm

- Data format (incl. 10.00 mm bleed): 72.00 x 72.00 cm
- Trimmed size: 70.00 x 70.00 cm