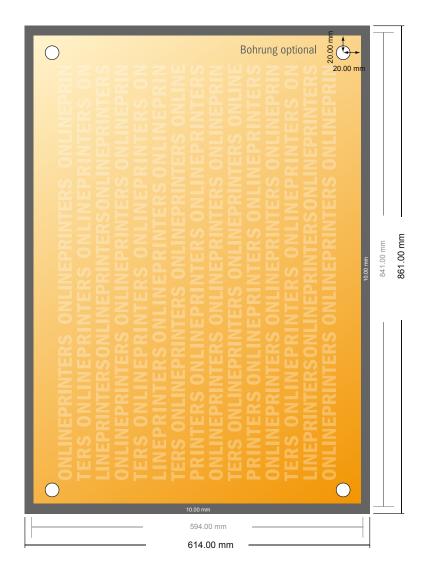

## Advertising signs

DIN-A1

- Data format (incl. 10.00 mm bleed): 86.10 x 61.40 cm
- Trimmed size: 84.10 x 59.40 cm