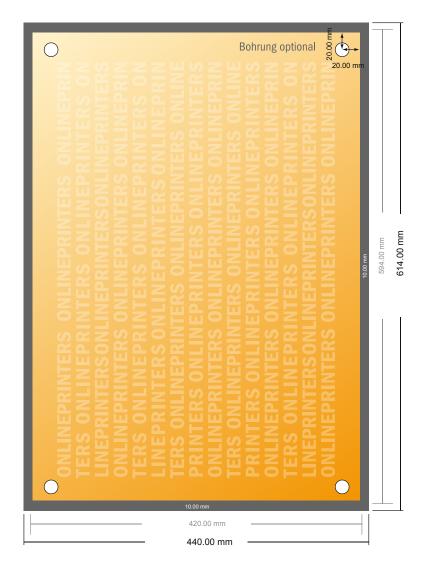

## Advertising signs

A2

- Data format (incl. 10.00 mm bleed): 61.40 x 44.00 cm
- Trimmed size: 59.40 x 42.00 cm