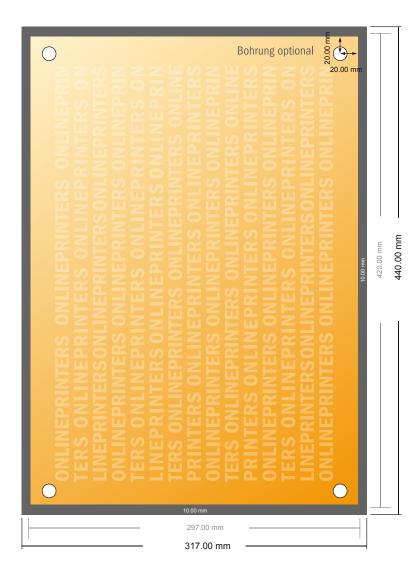

# Advertising signs

A3

- Data format (incl. 10.00 mm bleed): 44.00 x 31.70 cm
- Trimmed size: 42.00 x 29.70 cm