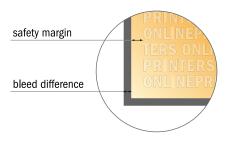

#### Safety margin

Maintaining 4 mm space between the text/information and the edge of the trimmed format prevents undesirable cuts.