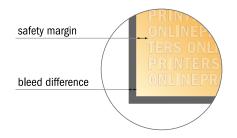

## Safety margin

Maintaining 50 mm space between the text/information and the edge of the trimmed format prevents undesirable cuts.

## Please note:

- Allow for trim allowance and safety margin according to instructions.
- Arrange background graphics, images or graphics up to the edge of the data format.
- Tolerances may occur during production due to cutting, punching and folding processes.
- This sketch is not drawn to scale.
- Printing data: Instructions and templates can be found under the menu item "Printing data" at www.onlineprinters.com.