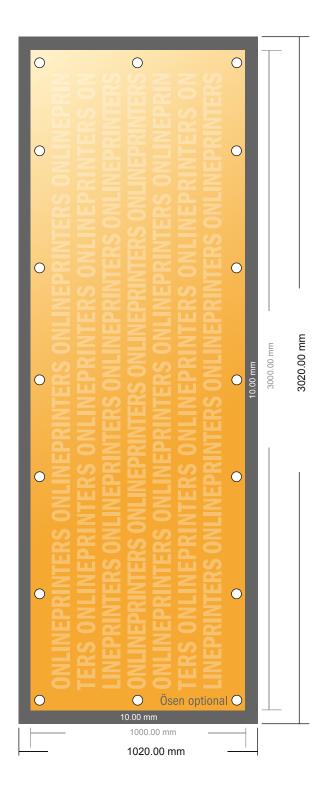

## **PVC Tarpaulins**

300.0 x 100.0 cm

- Data format (incl. 10.00 mm bleed): 302.00 x 102.00 cm
- Trimmed size: 300.00 x 100.00 cm

## Please note:

- Allow for trim allowance and safety margin according to instructions.
- Arrange background graphics, images or graphics up to the edge of the data format.
- Tolerances may occur during production due to cutting, punching and folding processes.
- This sketch is not drawn to scale.
- Printing data: Instructions and templates can be found under the menu item "Printing data" at www.onlineprinters.com.