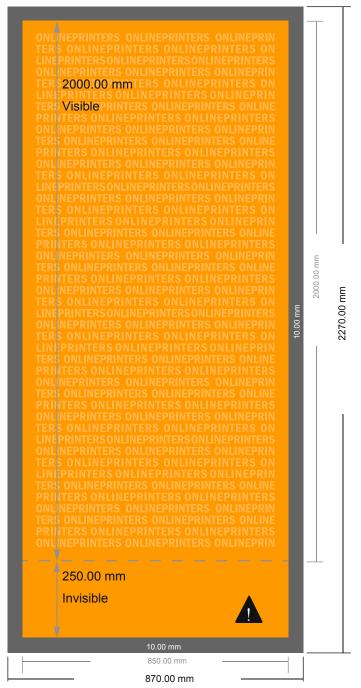

## Roller Banner (print only)

85.0 x 200.0 cm

Λ

This area will not be visible when the roller banner is assembled. Nevertheless, please create a full-face design in your artwork to ensure a smooth transition. Do not place any important information here.

- Data format (incl. 10.00 mm bleed): 87.00 x 227.00 cm
- Trimmed size: 85.00 x 225.00 cm
- Visible area:85.00 x 200.00 cm
- Printable area:85.00 x 225.00 cm
- Safety margin

Maintaining 10.00 mm space between the text/information and the edge of the trimmed format prevents undesirable cuts.