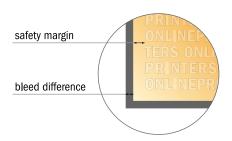

- Data format (incl. 10.00 mm bleed): 87.00 x 227.00 cm
- Trimmed size: 85.00 x 225.00 cm
- Visible area:85.00 x 200.00 cm
- Printable area:85.00 x 225.00 cm
- Safety margin

Maintaining 10.00 mm space between the text/information and the edge of the trimmed format prevents undesirable cuts.

## Please note:

- Allow for trim allowance and safety margin according to instructions.
- Arrange background graphics, images or graphics up to the edge of the data format.
- Tolerances may occur during production due to cutting, punching and folding processes.
- This sketch is not drawn to scale.
- Printing data: Instructions and templates can be found under the menu item "Printing data" at www.onlineprinters.com.