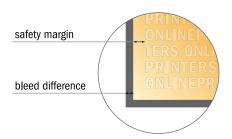

- Data format (incl. 10.00 mm bleed): 87.00 x 227.00 cm
- Trimmed size: 85.00 x 225.00 cm
- Visible area:85.00 x 200.00 cm
- Printable area:85.00 x 225.00 cm
- Safety margin

Maintaining 10.00 mm space between the text/information and the edge of the trimmed format prevents undesirable cuts.

## Please note:

- Allow for trim allowance and safety margin according to instructions.
- Arrange background graphics, images or graphics up to the edge of the data format.
- Tolerances may occur during production due to cutting, punching and folding processes.
- This sketch is not drawn to scale.
- Printing data: Instructions and templates can be found under the menu item "Printing data" at www.onlineprinters.com.