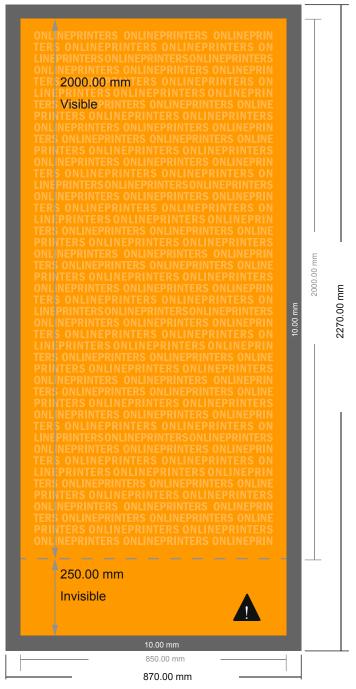

## Roller Banner, silver frame

85.0 x 200.0 cm

Λ

This area will not be visible when the roller banner is assembled.

Nevertheless, please create a full-face design in your artwork to ensure a smooth transition. Do not place any important information here.

- Data format (incl. 10.00 mm bleed): 87.00 x 227.00 cm
- Trimmed size: 85.00 x 225.00 cm
- Visible area:85.00 x 200.00 cm
- Printable area:85.00 x 225.00 cm
- Safety margin

Maintaining 10.00 mm space between the text/information and the edge of the trimmed format prevents undesirable cuts.