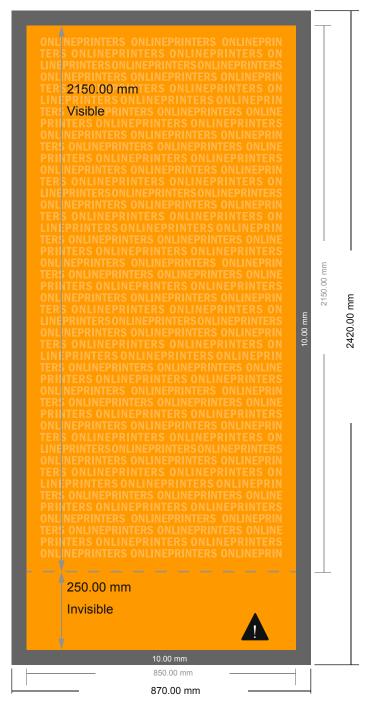

## Roller Banner, silver frame

85.0 x 215.0 cm

Λ

This area will not be visible when the roller banner is assembled.

Nevertheless, please create a full-face design in your artwork to ensure a smooth transition. Do not place any important information here.

- Data format (incl. 10.00 mm bleed): 87.00 x 242.00 cm
- Trimmed size: 85.00 x 240.00 cm
- Visible area:85.00 x 215.00 cm
- Printable area: 85.00 x 240.00 cm
- Safety margin

Maintaining 10.00 mm space between the text/information and the edge of the trimmed format prevents undesirable cuts.