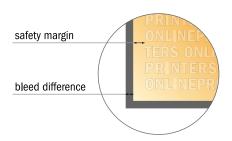

- Data format (incl. 10.00 mm bleed): 87.00 x 242.00 cm
- Trimmed size: 85.00 x 240.00 cm
- Visible area:85.00 x 215.00 cm
- Printable area: 85.00 x 240.00 cm
- Safety margin

Maintaining 10.00 mm space between the text/information and the edge of the trimmed format prevents undesirable cuts.

## Please note:

- Allow for trim allowance and safety margin according to instructions.
- Arrange background graphics, images or graphics up to the edge of the data format.
- Tolerances may occur during production due to cutting, punching and folding processes.
- This sketch is not drawn to scale.
- Printing data: Instructions and templates can be found under the menu item "Printing data" at www.onlineprinters.com.