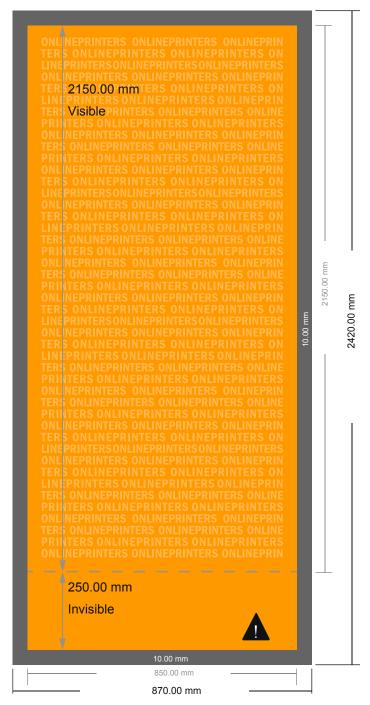

## Roller Banner (print only)

85.0 x 215.0 cm

Λ

This area will not be visible when the roller banner is assembled.

Nevertheless, please create a full-face design in your artwork to ensure a smooth transition. Do not place any important information here.

- Data format (incl. 10.00 mm bleed): 87.00 x 242.00 cm
- Trimmed size: 85.00 x 240.00 cm
- Visible area:85.00 x 215.00 cm
- Printable area:85.00 x 240.00 cm
- Safety margin

Maintaining 10.00 mm space between the text/information and the edge of the trimmed format prevents undesirable cuts.