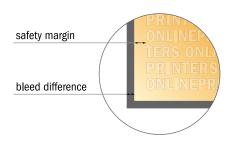

- Data format (incl. 10.00 mm bleed): 87.00 x 242.00 cm
- Trimmed size: 85.00 x 240.00 cm
- Visible area:85.00 x 215.00 cm
- Printable area:85.00 x 240.00 cm
- Safety margin

Maintaining 10.00 mm space between the text/information and the edge of the trimmed format prevents undesirable cuts.

## Please note:

- Allow for trim allowance and safety margin according to instructions.
- Arrange background graphics, images or graphics up to the edge of the data format.
- Tolerances may occur during production due to cutting, punching and folding processes.
- This sketch is not drawn to scale.
- Printing data: Instructions and templates can be found under the menu item "Printing data" at www.onlineprinters.com.