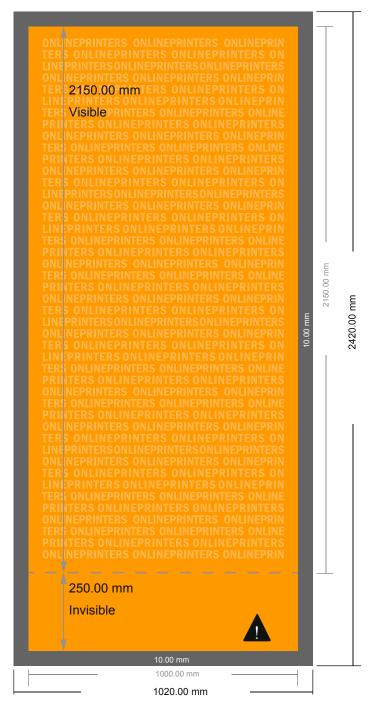

## Roller Banner, silver frame

100.0 x 215.0 cm

Λ

This area will not be visible when the roller banner is assembled.

Nevertheless, please create a full-face design in your artwork to ensure a smooth transition. Do not place any important information here.

- Data format (incl. 10.00 mm bleed): 102.00 x 242.00 cm
- Trimmed size: 100.00 x 240.00 cm
- Visible area: 100.00 x 215.00 cm
- Printable area: 100.00 x 240.00 cm
- Safety margin

Maintaining 10.00 mm space between the text/information and the edge of the trimmed format prevents undesirable cuts.