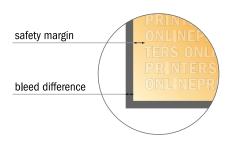

- Data format (incl. 10.00 mm bleed): 102.00 x 242.00 cm
- Trimmed size: 100.00 x 240.00 cm
- Visible area: 100.00 x 215.00 cm
- Printable area: 100.00 x 240.00 cm
- Safety margin

Maintaining 10.00 mm space between the text/information and the edge of the trimmed format prevents undesirable cuts.

## Please note:

- Allow for trim allowance and safety margin according to instructions.
- Arrange background graphics, images or graphics up to the edge of the data format.
- Tolerances may occur during production due to cutting, punching and folding processes.
- This sketch is not drawn to scale.
- Printing data: Instructions and templates can be found under the menu item "Printing data" at www.onlineprinters.com.