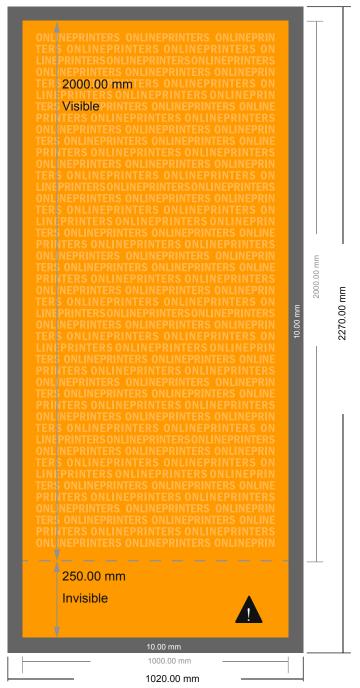

## Roller Banner, silver frame

100.0 x 200.0 cm

Λ

This area will not be visible when the roller banner is assembled.

Nevertheless, please create a full-face design in your artwork to ensure a smooth transition. Do not place any important information here.

- Data format (incl. 10.00 mm bleed): 102.00 x 227.00 cm
- Trimmed size: 100.00 x 225.00 cm
- Visible area: 100.00 x 200.00 cm
- Printable area: 100.00 x 225.00 cm
- Safety margin

Maintaining 10.00 mm space between the text/information and the edge of the trimmed format prevents undesirable cuts.