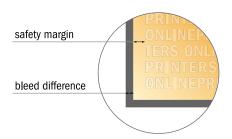

- Data format (incl. 10.00 mm bleed): 102.00 x 227.00 cm
- Trimmed size: 100.00 x 225.00 cm
- Visible area: 100.00 x 200.00 cm
- Printable area: 100.00 x 225.00 cm
- Safety margin

Maintaining 10.00 mm space between the text/information and the edge of the trimmed format prevents undesirable cuts.

## Please note:

- Allow for trim allowance and safety margin according to instructions.
- Arrange background graphics, images or graphics up to the edge of the data format.
- Tolerances may occur during production due to cutting, punching and folding processes.
- This sketch is not drawn to scale.
- Printing data: Instructions and templates can be found under the menu item "Printing data" at www.onlineprinters.com.