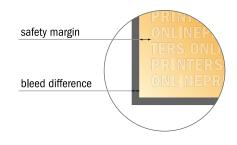

## XXL Roller Banner (print only)

200.0 x 200.0 cm

- Data format (incl. 10.00 mm bleed): 202.00 x 227.00 cm
- Visible area: 200.00 x 200.00 cm
- Printable area: 200.00 x 225.00 cm
- Safety margin

Maintaining 10.00 mm space between the text/information and the edge of the trimmed format prevents undesirable cuts.

## Please note:

- Allow for trim allowance and safety margin according to instructions.
- Arrange background graphics, images or graphics up to the edge of the data format.
- Tolerances may occur during production due to cutting, punching and folding processes.
- This sketch is not drawn to scale.
- Printing data: Instructions and templates can be found under the menu item "Printing data" at www.onlineprinters.com.