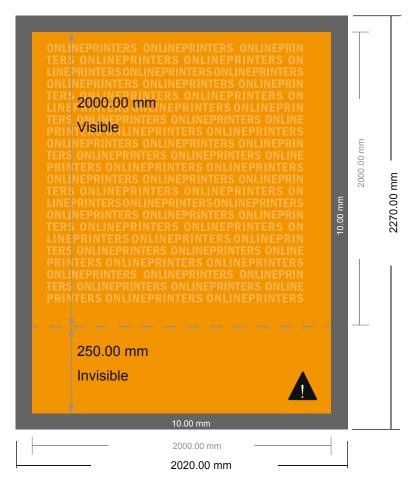

## XXL Roller Banner (print only)

200.0 x 200.0 cm

- Data format (incl. 10.00 mm bleed): 202.00 x 227.00 cm
- Visible area: 200.00 x 200.00 cm
- Printable area: 200.00 x 225.00 cm
- Safety margin

Maintaining 10.00 mm space between the text/information and the edge of the trimmed format prevents undesirable cuts.

This area will not be visible when the roller banner is assembled.

Nevertheless, please create a full-face design in your artwork to ensure a smooth transition. Do not place any important information here.