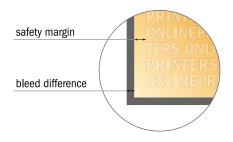

- Data format (incl. 10.00 mm bleed): 202.00 x 247.00 cm
- Visible area: 200.00 x 220.00 cm
- Printable area: 200.00 x 245.00 cm
- Safety margin Maintaining 10.00 mm space between the text/information and the edge of the trimmed format prevents undesirable cuts.