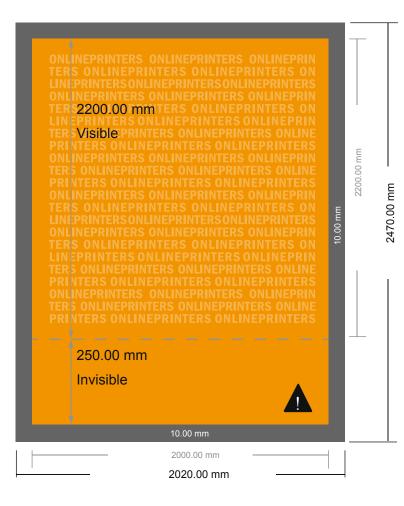

## XXL Roller Banner

200.0 x 220.0 cm

This area will not be visible when the roller banner is assembled. Nevertheless, please create a full-face design in your artwork to ensure a smooth transition. Do not place any important information here.

- Data format (incl. 10.00 mm bleed): 202.00 x 247.00 cm
- Visible area: 200.00 x 220.00 cm
- Printable area: 200.00 x 245.00 cm
- Safety margin Maintaining 10.00 mm space between the text/information and the edge of the trimmed format prevents undesirable cuts.