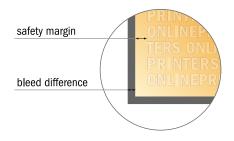

- Data format (incl. 10.00 mm bleed): 202.00 x 247.00 cm
- Visible area: 200.00 x 220.00 cm
- Printable area: 200.00 x 245.00 cm
- Safety margin Maintaining 10.00 mm space between the text/information and the edge of the trimmed format prevents undesirable cuts.