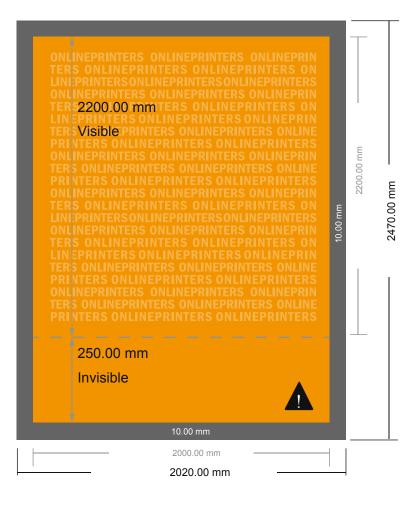

## XXL Roller Banner (print only)

200.0 x 220.0 cm

This area will not be visible when the roller banner is assembled. Nevertheless, please create a full-face design in your artwork to ensure a smooth transition. Do not place any important information here.

- Data format (incl. 10.00 mm bleed): 202.00 x 247.00 cm
- Visible area: 200.00 x 220.00 cm
- Printable area: 200.00 x 245.00 cm
- Safety margin Maintaining 10.00 mm space between the text/information and the edge of the trimmed format prevents undesirable cuts.