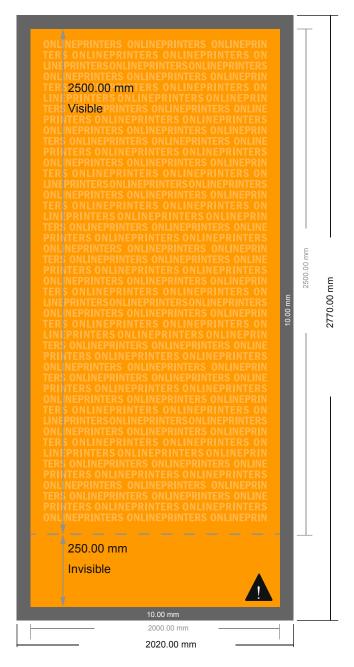

## XXL Roller Banner (print only)

200.0 x 250.0 cm

This area will not be visible when the roller banner is assembled.

Nevertheless, please create a full-face design in your artwork to ensure a smooth transition. Do not place any important information here.

- Data format (incl. 10.00 mm bleed): 202.00 x 277.00 cm
- Visible area: 200.00 x 250.00 cm
- Printable area: 200.00 x 275.00 cm

## Safety margin

Maintaining 10.00 mm space between the text/information and the edge of the trimmed format prevents undesirable cuts.