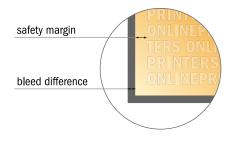

## Safety margin

Maintaining 10.00 mm space between the text/information and the edge of the trimmed format prevents undesirable cuts.

## Please note:

- Allow for trim allowance and safety margin according to instructions.
- Arrange background graphics, images or graphics up to the edge of the data format.
- Tolerances may occur during production due to cutting, punching and folding processes.
- This sketch is not drawn to scale.
- Printing data: Instructions and templates can be found under the menu item "Printing data" at www.onlineprinters.com.