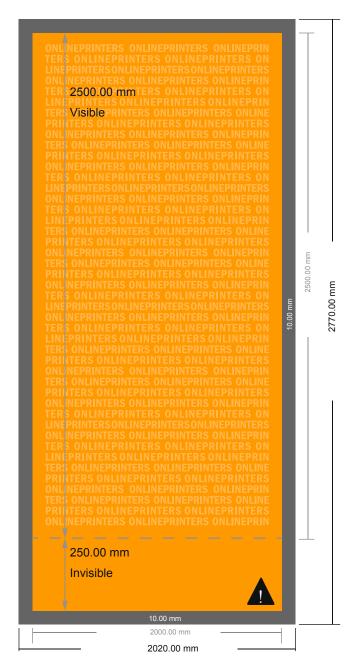

## XXL Roller Banner

200.0 x 250.0 cm

This area will not be visible when the roller banner is assembled.

Nevertheless, please create a full-face design in your artwork to ensure a smooth transition. Do not place any important information here.

- Data format (incl. 10.00 mm bleed): 202.00 x 277.00 cm
- Visible area: 200.00 x 250.00 cm
- Printable area: 200.00 x 275.00 cm