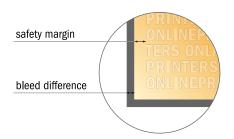

## Safety margin

Maintaining 10.00 mm space between the text/information and the edge of the trimmed format prevents undesirable cuts.

## Please note:

- Allow for trim allowance and safety margin according to instructions.
- Arrange background graphics, images or graphics up to the edge of the data format.
- Tolerances may occur during production due to cutting, punching and folding processes.
- This sketch is not drawn to scale.
- Printing data: Instructions and templates can be found under the menu item "Printing data" at www.onlineprinters.com.