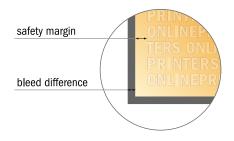

- Data format (incl. 10.00 mm bleed): 202.00 x 327.00 cm
- Visible area: 200.00 x 300.00 cm
- Printable area: 200.00 x 325.00 cm
- Safety margin Maintaining 10.00 mm space between the text/information and the edge of the trimmed format prevents undesirable cuts.

## Please note:

- Allow for trim allowance and safety margin according to instructions.
- Arrange background graphics, images or graphics up to the edge of the data format.
- Tolerances may occur during production due to cutting, punching and folding processes.
- This sketch is not drawn to scale.
- Printing data: Instructions and templates can be found under the menu item "Printing data" at www.onlineprinters.com.