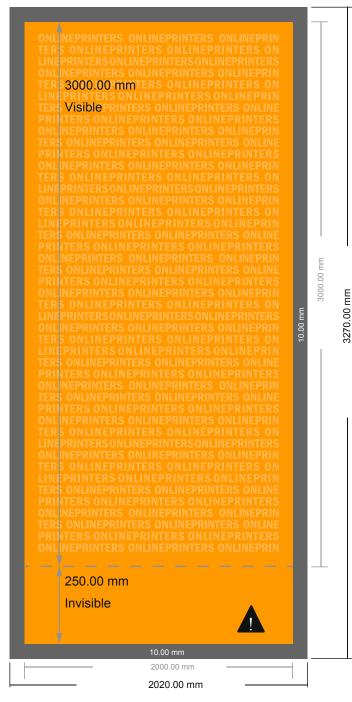

## XXL Roller Banner (print only)

200.0 x 300.0 cm

This area will not be visible when the roller banner is assembled. Nevertheless, please create a full-face design in your artwork to ensure a smooth transition. Do not place any important information here.

- Data format (incl. 10.00 mm bleed): 202.00 x 327.00 cm
- Visible area: 200.00 x 300.00 cm
- Printable area: 200.00 x 325.00 cm
- Safety margin Maintaining 10.00 mm space between the text/information and the edge of the trimmed format prevents undesirable cuts.