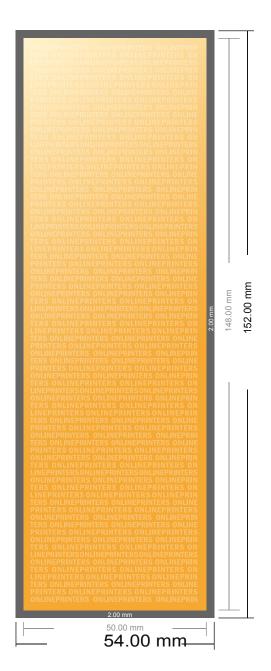

## Stickers (electrostatic)

**DIN-A6 Half** 

- Data format (incl. 2.00 mm bleed): 5.40 x 15.20 cm
- Trimmed size:5.00 x 14.80 cm