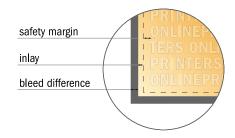

## Safety margin

Maintaining 4 mm space between the text/information and the edge of the trimmed format prevents undesirable cuts.

## Please note:

- Allow for trim allowance and safety margin according to instructions.
- Arrange background graphics, images or graphics up to the edge of the data format.
- Tolerances may occur during production due to cutting, punching and folding processes.
- This sketch is not drawn to scale.
- Printing data: Instructions and templates can be found under the menu item "Printing data" at www.onlineprinters.com.