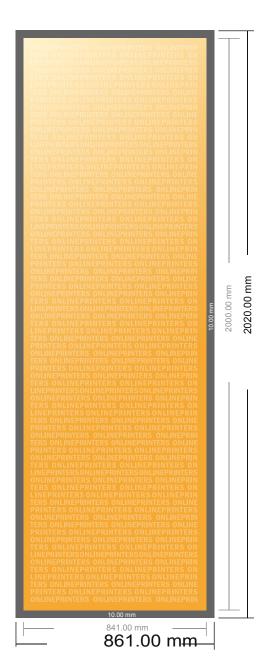

## Fabric Posters, print only

84.1 x 200.0 cm • Portrait

- Data format (incl. 10.00 mm inlay): 86.10 x 202.00 cm
- Trimmed size: 84.10 x 200.00 cm