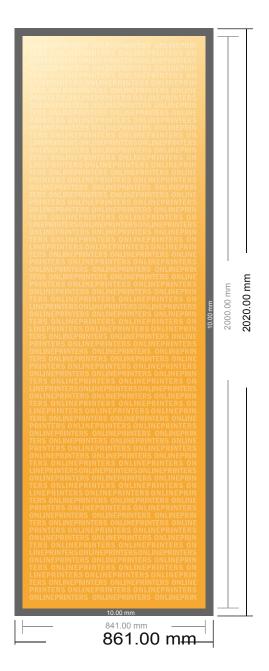

## Fabric Posters, print incl. aluminium profiles

84.1 x 200.0 cm • Portrait

- Data format (incl. 10.00 mm inlay): 86.10 x 202.00 cm
- Trimmed size: 84.10 x 200.00 cm