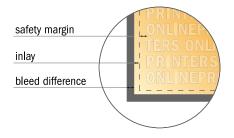

## Safety margin

Maintaining 4 mm space between the text/information and the edge of the trimmed format prevents undesirable cuts.

## Please note:

- Allow for trim allowance and safety margin according to instructions.
- Arrange background graphics, images or graphics up to the edge of the data format.
- Tolerances may occur during production due to cutting, punching and folding processes.
- This sketch is not drawn to scale.
- Printing data: Instructions and templates can be found under the menu item "Printing data" at www.onlineprinters.com.