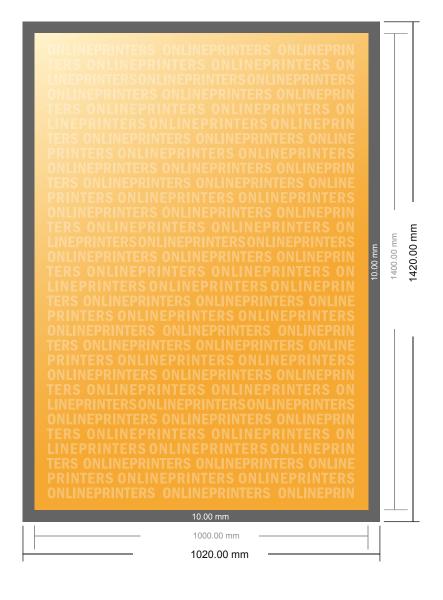

## Stretcher Frame (aluminium)

100.0 x 140.0 cm

- Data format (incl. 10.00 mm bleed): 102.00 x 142.00 cm
- Trimmed size: 100.00 x 140.00 cm