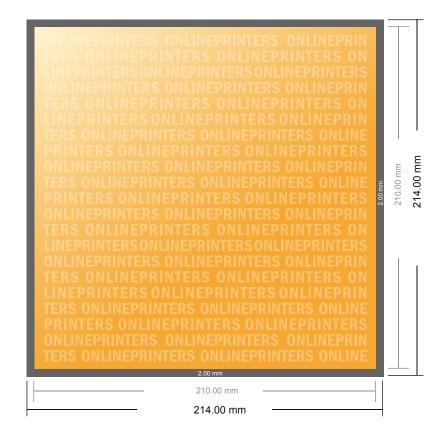

## **Stickers**

A4-Square

- Data format (incl. 2.00 mm bleed): 21.40 x 21.40 cm
- Trimmed size: 21.00 x 21.00 cm

## Please note:

- Allow for trim allowance and safety margin according to instructions.
- Arrange background graphics, images or graphics up to the edge of the data format.
- Tolerances may occur during production due to cutting, punching and folding processes.
- This sketch is not drawn to scale.
- Printing data: Instructions and templates can be found under the menu item "Printing data" at www.onlineprinters.com.