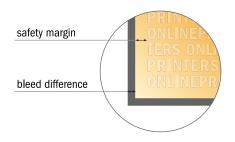

## Safety margin

Maintaining 4 mm space between the text/information and the edge of the trimmed format prevents undesirable cuts.

## Please note:

- Allow for trim allowance and safety margin according to instructions.
- Arrange background graphics, images or graphics up to the edge of the data format.
- Tolerances may occur during production due to cutting, punching and folding processes.
- This sketch is not drawn to scale.
- Printing data: Instructions and templates can be found under the menu item "Printing data" at www.onlineprinters.com.