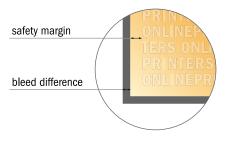

#### Safety margin

Maintaining 4 mm space between the text/information and the edge of the trimmed format prevents undesirable cuts.

#### Please note:

- Allow for trim allowance and safety margin according to instructions.
- Arrange background graphics, images or graphics up to the edge of the data format.
- Tolerances may occur during production due to cutting, punching and folding processes.
- This sketch is not drawn to scale.
- Printing data: Instructions and templates can be found under the menu item "Printing data" at www.onlineprinters.com.