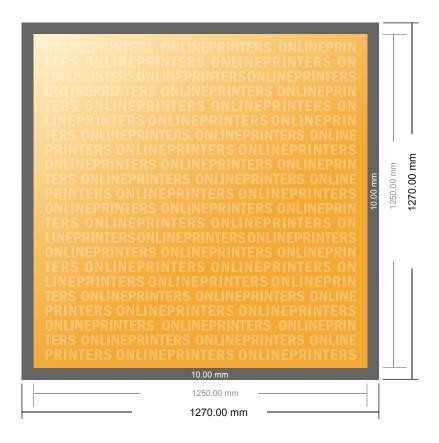

# Stretcher Frame (aluminium)

125.0 x 125.0 cm

- Data format (incl. 10.00 mm bleed): 127.00 x 127.00 cm
- Trimmed size: 125.00 x 125.00 cm