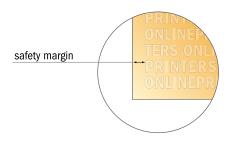

## Safety margin

Maintaining 4 mm space between the text/information and the edge of the trimmed format prevents undesirable cuts.