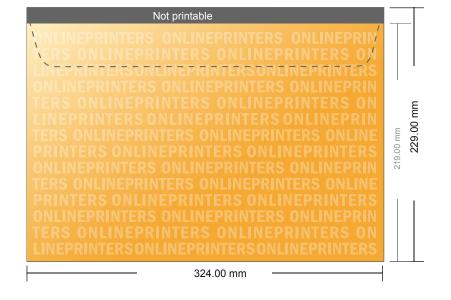

# **Envelopes**

DIN-C4 • without window

- Data format: 32.40 x 21.90 cm
- Trimmed size: 32.40 x 22.90 cm
- Printable area:32.40 x 21.90 cm

### Please note:

- Allow for trim allowance and safety margin according to instructions.
- Arrange background graphics, images or graphics up to the edge of the data format.
- Tolerances may occur during production due to cutting, punching and folding processes.
- This sketch is not drawn to scale.
- Printing data: Instructions and templates can be found under the menu item "Printing data" at www.onlineprinters.com.