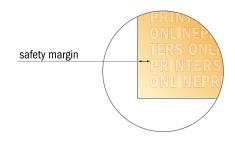

## Safety margin

Maintaining 4 mm space between the text/information and the edge of the trimmed format prevents undesirable cuts.