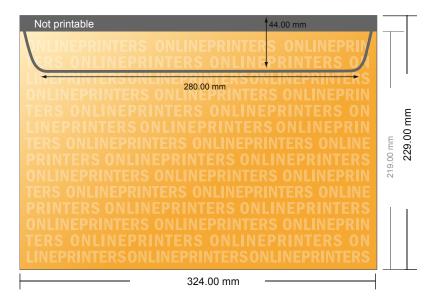

# **Envelopes**

DIN-C4 • without window

- Data format: 32.40 x 21.90 cm
- Trimmed size: 32.40 x 22.90 cm
- Printable area:32.40 x 21.90 cm

### Please note:

- Allow for trim allowance and safety margin according to instructions.
- Arrange background graphics, images or graphics up to the edge of the data format.
- Tolerances may occur during production due to cutting, punching and folding processes.
- This sketch is not drawn to scale.
- Printing data: Instructions and templates can be found under the menu item "Printing data" at www.onlineprinters.com.