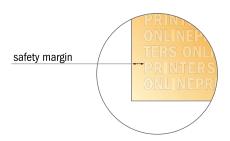

## Envelopes for mechanical insertion

DIN C6/5 • without window

- Data format (incl. 2.00 mm bleed): 26.10 x 24.80 cm
- Trimmed size: 22.90 x 11.40 cm
- Printable area:26.10 x 24.80 cm
- Front side and reverse side dimensions are identical.
- Safety margin

Maintaining 4 mm space between the text/information and the edge of the trimmed format prevents undesirable cuts.