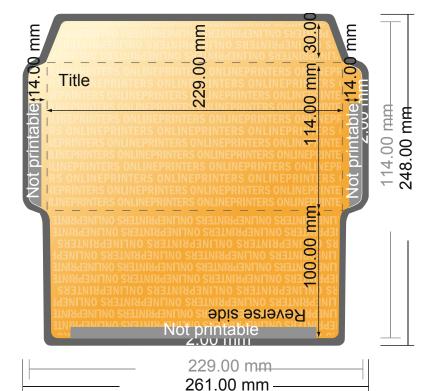

## Envelopes for mechanical insertion

DIN C6/5 • without window

- Data format (incl. 2.00 mm bleed): 26.10 x 24.80 cm
- Trimmed size: 22.90 x 11.40 cm
- Printable area:26.10 x 24.80 cm
- Front side and reverse side dimensions are identical.
- Safety margin

Maintaining 4 mm space between the text/information and the edge of the trimmed format prevents undesirable cuts.