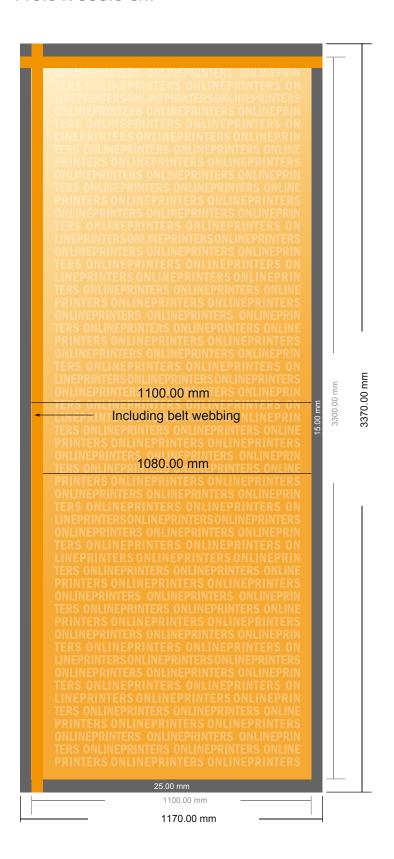

## Giant Pole System, incl. print

110.0 x 330.0 cm

- Data format: 117.00 x 337.00 cm
- Trimmed size: 110.00 x 330.00 cm
- Printable area: 117.00 x 337.00 cm