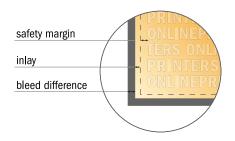

## Safety margin

Maintaining 4 mm space between the text/information and the edge of the trimmed format prevents undesirable cuts.

## Please note:

- Allow for trim allowance and safety margin according to instructions.
- Arrange background graphics, images or graphics up to the edge of the data format.
- Tolerances may occur during production due to cutting, punching and folding processes.
- This sketch is not drawn to scale.
- Printing data: Instructions and templates can be found under the menu item "Printing data" at www.onlineprinters.com.