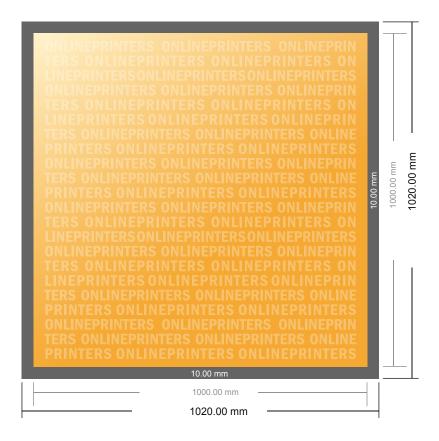

# Stretcher Frames incl. print

100.0 x 100.0 cm

- Data format (incl. 10.00 mm bleed): 102.00 x 102.00 cm
- Trimmed size: 100.00 x 100.00 cm