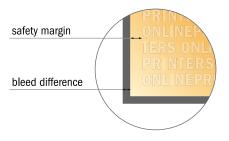

#### Safety margin

Maintaining 4 mm space between the text/information and the edge of the trimmed format prevents undesirable cuts.