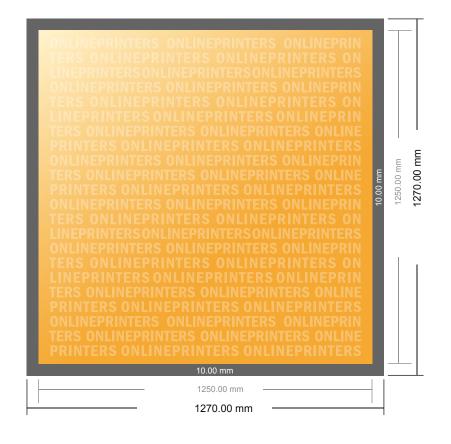

## Stretcher Frames incl. print

125.0 x 125.0 cm

- Data format (incl. 10.00 mm bleed): 127.00 x 127.00 cm
- Trimmed size: 125.00 x 125.00 cm