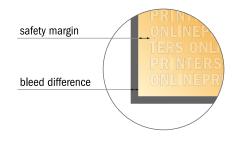

## Safety margin

Maintaining 15.00 mm space between the text/information and the edge of the trimmed format prevents undesirable cuts.

## Please note:

- Allow for trim allowance and safety margin according to instructions.
- Arrange background graphics, images or graphics up to the edge of the data format.
- Tolerances may occur during production due to cutting, punching and folding processes.
- This sketch is not drawn to scale.
- Printing data: Instructions and templates can be found under the menu item "Printing data" at www.onlineprinters.com.