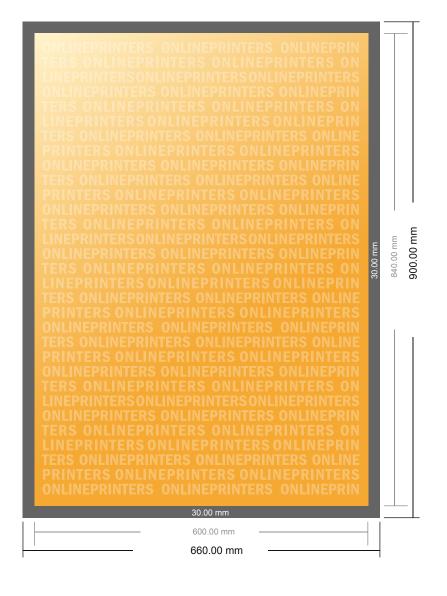

## Wooden Stretcher Frame

60.0 x 84.0 cm

- Data format (incl. 30.00 mm bleed): 66.00 x 90.00 cm
- Trimmed size: 60.00 x 84.00 cm