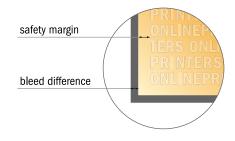

## Wooden Stretcher Frame

100.0 x 140.0 cm

- Data format (incl. 30.00 mm bleed): 106.00 x 146.00 cm
- Trimmed size: 100.00 x 140.00 cm
- Safety margin

Maintaining 15.00 mm space between the text/information and the edge of the trimmed format prevents undesirable cuts.

## Please note:

- Allow for trim allowance and safety margin according to instructions.
- Arrange background graphics, images or graphics up to the edge of the data format.
- Tolerances may occur during production due to cutting, punching and folding processes.
- This sketch is not drawn to scale.
- Printing data: Instructions and templates can be found under the menu item "Printing data" at www.onlineprinters.com.