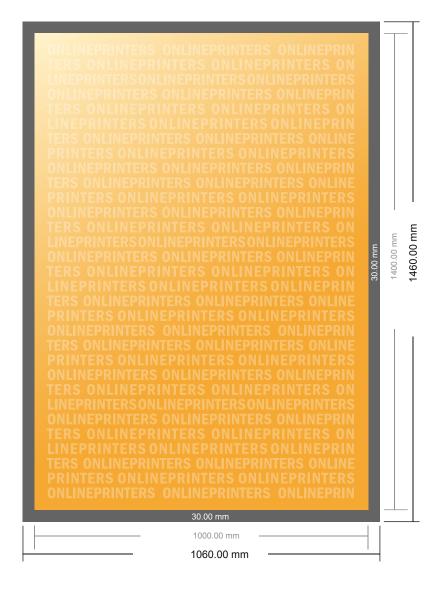

## Wooden Stretcher Frame

100.0 x 140.0 cm

- Data format (incl. 30.00 mm bleed): 106.00 x 146.00 cm
- Trimmed size: 100.00 x 140.00 cm
- Safety margin

Maintaining 15.00 mm space between the text/information and the edge of the trimmed format prevents undesirable cuts.