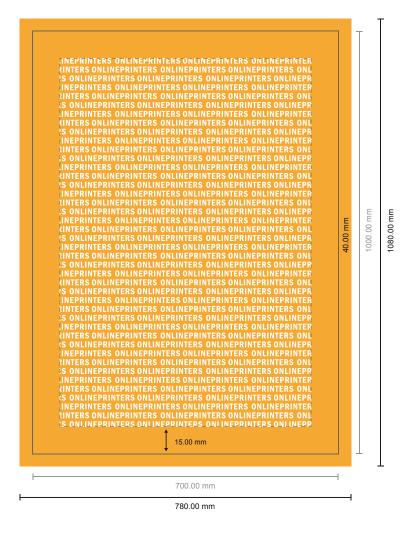

## Wooden Stretcher Frame

70.0 x 100.0 cm

- Data format (incl. 40.00 mm bleed): 78.00 x 108.00 cm
- Trimmed size: 70.00 x 100.00 cm

## Safety margin

Maintaining 15.00 mm space between the text/information and the edge of the trimmed format prevents undesirable cuts.