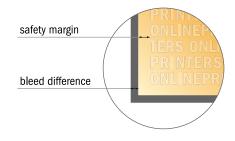

## Safety margin

Maintaining 15.00 mm space between the text/information and the edge of the trimmed format prevents undesirable cuts.

## Please note:

- Allow for trim allowance and safety margin according to instructions.
- Arrange background graphics, images or graphics up to the edge of the data format.
- Tolerances may occur during production due to cutting, punching and folding processes.
- This sketch is not drawn to scale.
- Printing data: Instructions and templates can be found under the menu item "Printing data" at www.onlineprinters.com.