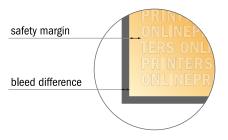

#### Safety margin

Maintaining 15.00 mm space between the text/information and the edge of the trimmed format prevents undesirable cuts.