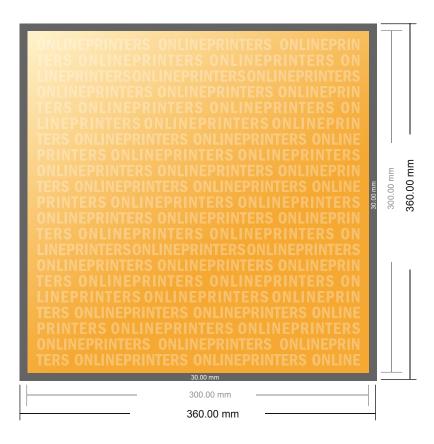

## Wooden Stretcher Frame

30.0 x 30.0 cm

- Data format (incl. 30.00 mm bleed): 36.00 x 36.00 cm
- Trimmed size: 30.00 x 30.00 cm

#### Safety margin

Maintaining 15.00 mm space between the text/information and the edge of the trimmed format prevents undesirable cuts.