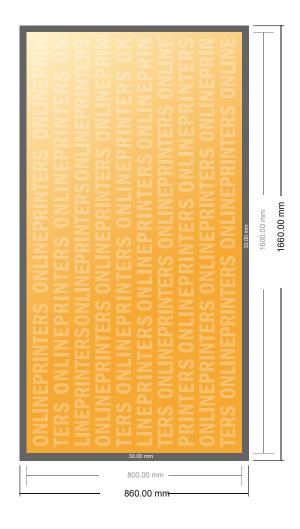

## Wooden Stretcher Frame

160.0 x 80.0 cm

- Data format (incl. 30.00 mm bleed): 166.00 x 86.00 cm
- Trimmed size: 160.00 x 80.00 cm