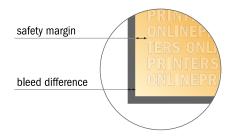

## Safety margin

Maintaining 15.00 mm space between the text/information and the edge of the trimmed format prevents undesirable cuts.

## Please note:

- Allow for trim allowance and safety margin according to instructions.
- Arrange background graphics, images or graphics up to the edge of the data format.
- Tolerances may occur during production due to cutting, punching and folding processes.
- This sketch is not drawn to scale.
- Printing data: Instructions and templates can be found under the menu item "Printing data" at www.onlineprinters.com.