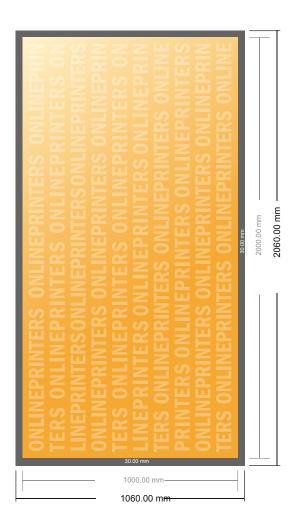

# Wooden Stretcher Frame

200.0 x 100.0 cm

- Data format (incl. 30.00 mm bleed): 206.00 x 106.00 cm
- Trimmed size: 200.00 x 100.00 cm

#### Safety margin

Maintaining 15.00 mm space between the text/information and the edge of the trimmed format prevents undesirable cuts.