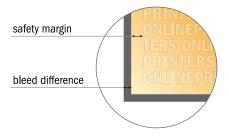

#### Safety margin

Maintaining 15.00 mm space between the text/information and the edge of the trimmed format prevents undesirable cuts.

#### Please note:

- Allow for trim allowance and safety margin according to instructions.
- Arrange background graphics, images or graphics up to the edge of the data format.
- Tolerances may occur during production due to cutting, punching and folding processes.
- This sketch is not drawn to scale.
- Printing data: Instructions and templates can be found under the menu item "Printing data" at www.onlineprinters.com.