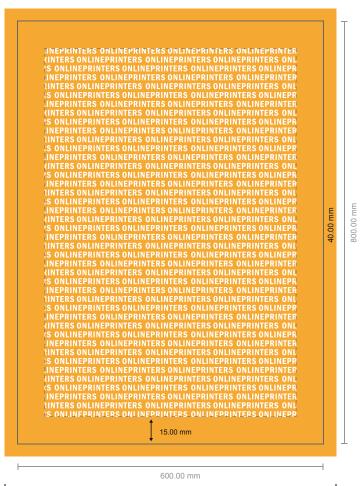

## Wooden Stretcher Frame

60.0 x 80.0 cm

680.00 mm

- Data format (incl. 40.00 mm bleed): 68.00 x 88.00 cm
- Trimmed size: 60.00 x 80.00 cm

#### Safety margin

380.00 mm

Maintaining 15.00 mm space between the text/information and the edge of the trimmed format prevents undesirable cuts.