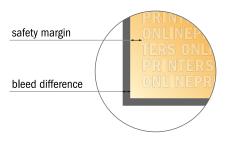

#### Safety margin

380.00 mm

Maintaining 15.00 mm space between the text/information and the edge of the trimmed format prevents undesirable cuts.

#### Please note:

- Allow for trim allowance and safety margin according to instructions.
- Arrange background graphics, images or graphics up to the edge of the data format.
- Tolerances may occur during production due to cutting, punching and folding processes.
- This sketch is not drawn to scale.
- Printing data: Instructions and templates can be found under the menu item "Printing data" at www.onlineprinters.com.