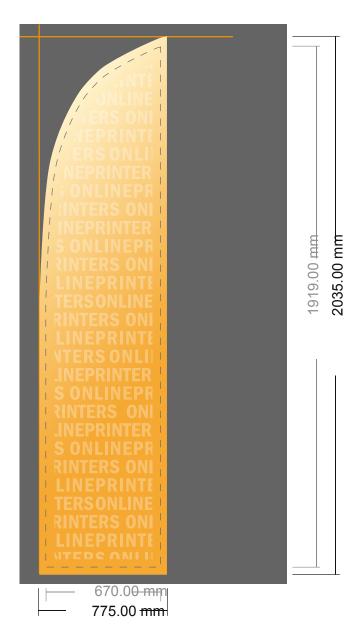

## Wingflag System, incl. print

60.0 x 220.0 cm

- Data format: 77.50 x 203.50 cm
- Trimmed size:67.00 x 191.90 cm
- System dimensions: 67.00 x 231.00 cm

## Safety margin

Maintaining 10 mm space between the text/information and the edge of the trimmed format prevents undesirable cuts.

## Please note:

- Allow for trim allowance and safety margin according to instructions.
- Arrange background graphics, images or graphics up to the edge of the data format.
- Tolerances may occur during production due to cutting, punching and folding processes.
- This sketch is not drawn to scale.
- Printing data: Instructions and templates can be found under the menu item "Printing data" at www.onlineprinters.com.