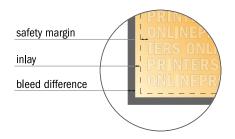

## Safety margin

Maintaining 10 mm space between the text/information and the edge of the trimmed format prevents undesirable cuts.

## Please note:

- Allow for trim allowance and safety margin according to instructions.
- Arrange background graphics, images or graphics up to the edge of the data format.
- Tolerances may occur during production due to cutting, punching and folding processes.
- This sketch is not drawn to scale.
- Printing data: Instructions and templates can be found under the menu item "Printing data" at www.onlineprinters.com.