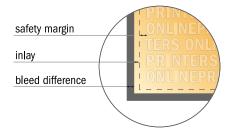

## Wingflag System, incl. print

85.0 x 415.0 cm

1000.0<del>0 mm</del>

- Data format: 100.00 x 380.00 cm
- Trimmed size: 90.00 x 368.00 cm
- System dimensions: 90.00 x 454.00 cm
- Safety margin Maintaining 10 mm space between the text/information and the edge of the trimmed format prevents undesirable cuts.

## Please note:

- Allow for trim allowance and safety margin according to instructions.
- Arrange background graphics, images or graphics up to the edge of the data format.
- Tolerances may occur during production due to cutting, punching and folding processes.
- This sketch is not drawn to scale.
- Printing data: Instructions and templates can be found under the menu item "Printing data" at www.onlineprinters.com.