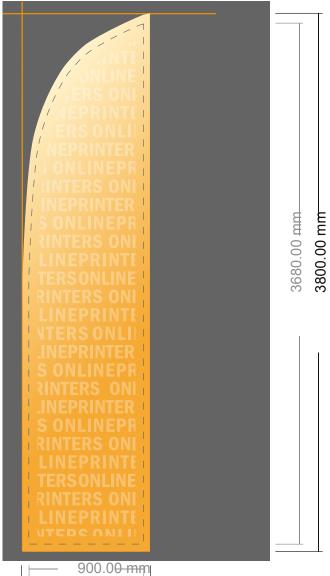

## Wingflag System, incl. print

85.0 x 415.0 cm

1000.0<del>0 mm</del>

- Data format: 100.00 x 380.00 cm
- Trimmed size: 90.00 x 368.00 cm
- System dimensions: 90.00 x 454.00 cm
- Safety margin Maintaining 10 mm space between the text/information and the edge of the trimmed format prevents undesirable cuts.