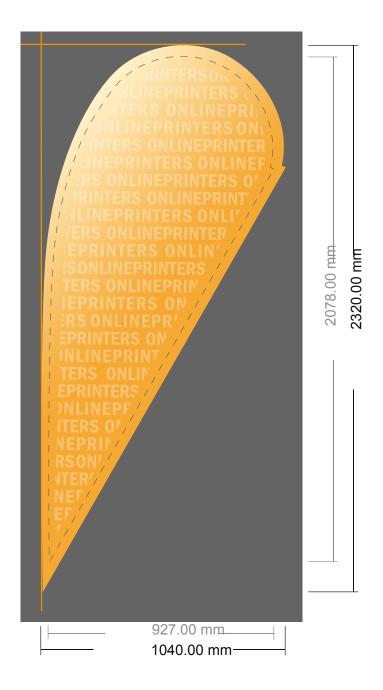

## Drop Flag, print

104.0 x 261.0 cm

- Data format: 104.00 x 232.00 cm
- Trimmed size: 92.70 x 207.80 cm

## Safety margin

Maintaining 10 mm space between the text/information and the edge of the trimmed format prevents undesirable cuts.