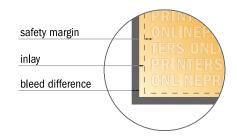

## Safety margin

Maintaining 10 mm space between the text/information and the edge of the trimmed format prevents undesirable cuts.

## Please note:

- Allow for trim allowance and safety margin according to instructions.
- Arrange background graphics, images or graphics up to the edge of the data format.
- Tolerances may occur during production due to cutting, punching and folding processes.
- This sketch is not drawn to scale.
- Printing data: Instructions and templates can be found under the menu item "Printing data" at www.onlineprinters.com.